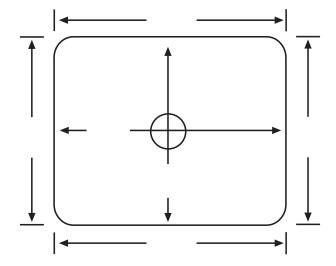

## Drain Cut Out:

Note: Standard drain cut out is 5.5" diameter. Please provide measurements where indicated if a custom size cut out is needed.

Please fill in all required dimensions. Measure the flat, bottom part of the shower for greatest accuracy. NAPCO cannot be responsible for inlays that don't fit if they are manufactured to your dimensions.