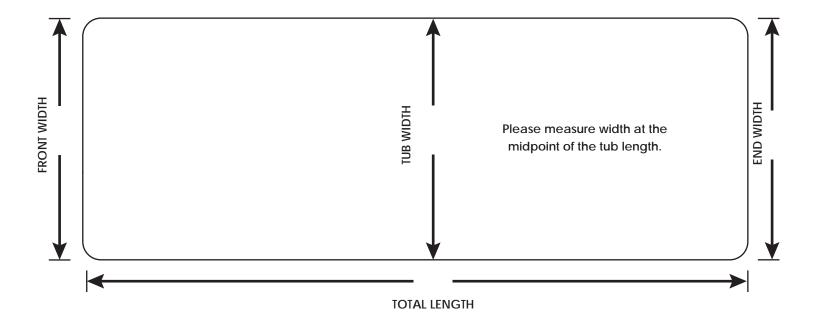

\*MOST ORDERS PLACED BY 12PM CENTRAL TIME WILL SHIP THE SAME BUSINESS DAY.

Please fill in all required dimensions. Measure the flat, bottom part of the tub for greatest accuracy. NAPCO can not be responsible for inlays that do not fit if they are manufactured to your dimensions.