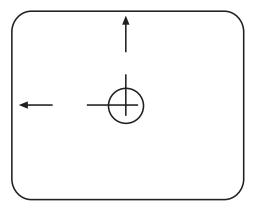

## Drain Cut Out:

Note: Standard drain cut out is 5.5" diameter. Please provide measurements where indicated if a custom size cut out is needed.

Please fill in all required dimensions. Measure the flat, bottom part of the shower for greatest accuracy. NAPCO cannot be responsible for inlays that don't fit if they are manufactured to your dimensions.

Measure from the center of the drain

7315 HAMLIN AVE., SKOKIE, IL 60076 847.779.6464 1.800.888.1081 FAX 847.779.6465 INFO@NAPCOLTD.COM SHOP ONLINE AT WWW.NAPCOLTD.COM