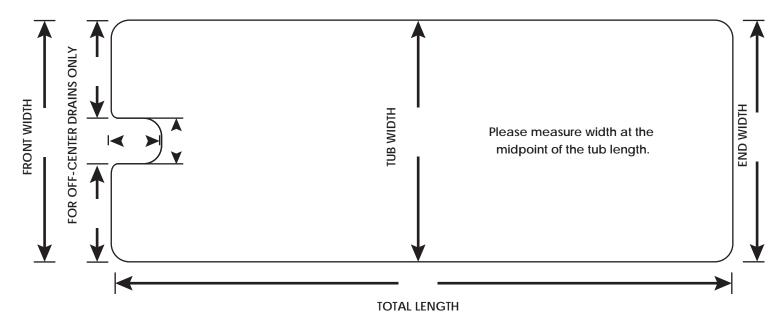

\*MOST ORDERS PLACED BY 12PM CENTRAL TIME WILL SHIP THE SAME BUSINESS DAY.

Note: Standard drain cut out is 5" wide by 4" inches deep. Please provide measurements where indicated if a custom size cut out is needed.

Please fill in all required dimensions. Measure the flat, bottom part of the tub for greatest accuracy. NAPCO can not be responsible for inlays that do not fit if they are manufactured to your dimensions.